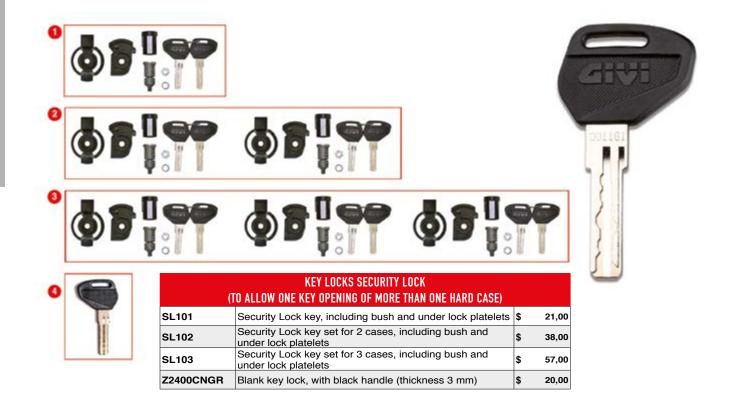

# "LOCK BARREL KIT" (TO ALLOW ONE KEY OPENING OF MORE THAN ONE HARD CASE)

| "LOCK BARREL KIT"<br>(TO ALLOW ONE KEY OPENING OF MORE THAN ONE HARD CASE) |                                            |    |       |  |
|----------------------------------------------------------------------------|--------------------------------------------|----|-------|--|
| <b>Z227</b>                                                                | Set of 2 key locks with corresponding keys | \$ | 28,00 |  |
| Z228                                                                       | Set of 3 key locks with corresponding keys | \$ | 38,00 |  |
| Z1382                                                                      | Set of 5 key locks with corresponding keys | \$ | 60,00 |  |
| Z140R                                                                      | Lock barrel                                | \$ | 15,00 |  |
| Z661                                                                       | Lock barrel for case lock                  | \$ | 16,00 |  |
| Z661G                                                                      | Blank Key for case lock                    | \$ | 8,00  |  |